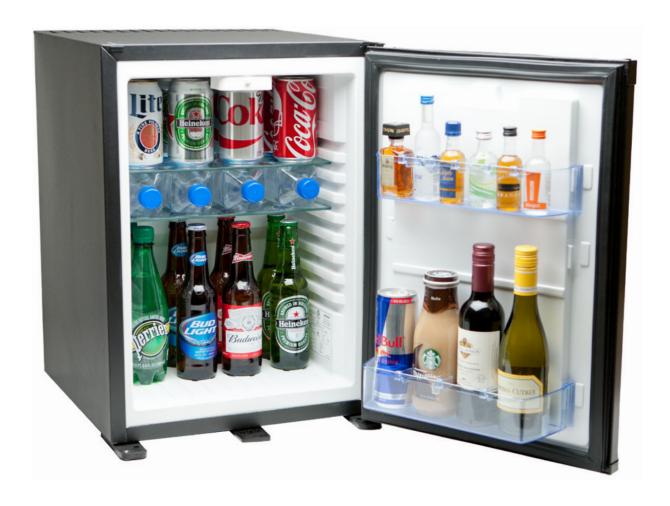

All Innovative minibars utilize energy efficient silent absorption cooling technology and are equipped with auto defrost, internal light, door lock, premium glass shelves with chrome trim, two cold cube shelves, two door balconies (solid doors only), reversible doors and recessed handle. Custom colors, custom hardware and glass doors are available.

inn402M

**Dimensions:** H: 22" W: 15.8" D: 18"

Capacity: 40 liters

**SPECIFICATIONS** 

**Power Supply:** Voltage 110-240 vac/50/60Hzv

Wattage: M: 65w GD: 75w

## **FEATURES**

- 40 liter capacity
- Black metal body with reversible door
  - Adjustable cold cube shelves
  - Adjustable door balconies
  - Attractive product display
  - Choice of metal or glass doors