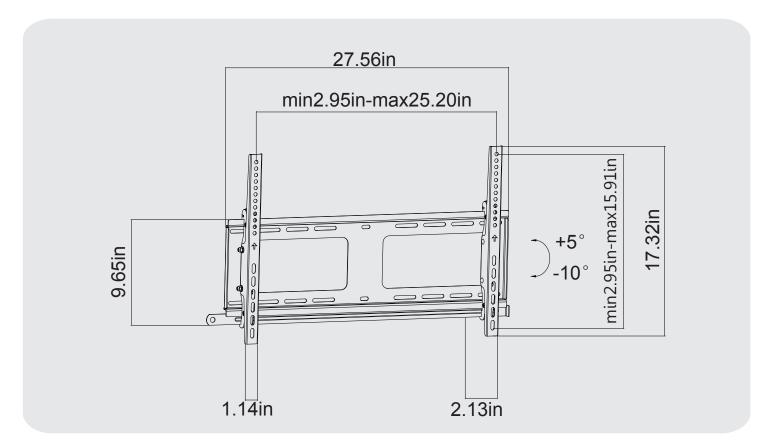

## **Specifications**

| Screen Size | Weight Capacity | VESA                                       | Profile to Wall | Swivel Range | Strength Tested |
|-------------|-----------------|--------------------------------------------|-----------------|--------------|-----------------|
| 37"-80"     | 80 kg / 176 lbs | 200x200 300x300 400x200<br>400x400 600x400 | 54mm/2.13"      | No           | Four Times      |