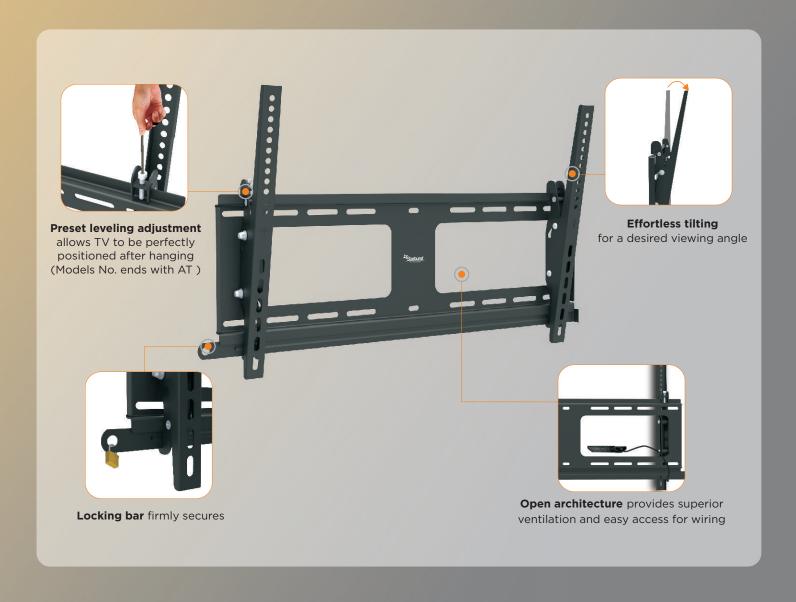

## SB-3780WMT-ANTITHEFT Heavy-cluby Fixed & Tilt TV Wall Mount

## **WHY STARBURST?**

Starburst Technologies (Starburst) TV-DISPLAY Wall Mounts offer an unbeatable combination of quality and cost effective price point. Each mount has been designed to work not only in the home, but also in a more demanding Commercial-hospitality environment.