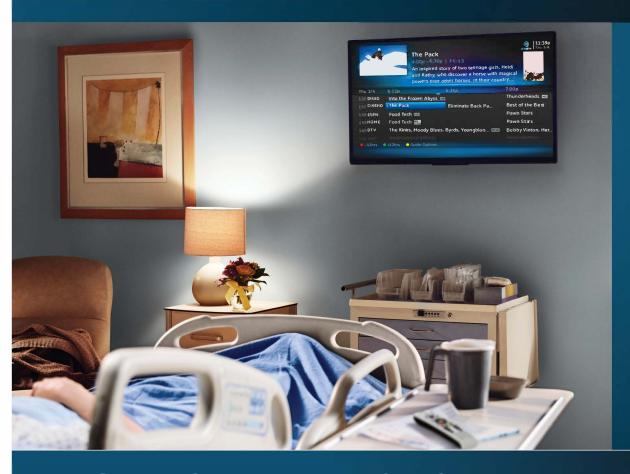

## BRING A FUTURE-READY ENTERTAINMENT EXPERIENCE TO YOUR PROPERTY WITH THE **ADVANCED ENTERTAINMENT PLATFORM**

DIRECTV's next-generation content delivery solution provides DIRECTV linear satellite and broadband over-the-top (OTT) content for an enhanced entertainment experience for your patients. This next-generation solution adds an in-room set top box, antimicrobial custom remote and cloud services to the HD COM Systems.

## GIVE YOUR PATIENTS MORE ENTERTAINMENT OPTIONS AND WAYS TO VIEW CONTENT

Flexible, cloud-delivered updates to meet changing market needs

Customizable home screen includes a logo, welcome message, background image and more

4K<sup>^</sup> content

Add your own channels and share information with your customers with local and over-the-air content insertion features

Remotely manageable no PMS integration required

Streaming from personal devices through STAYCAST™‡

On demand programming through app-based content included at no additional cost—no login or passwords required

**Live TV** includes sports, breaking news,

hit shows and more

O

Custom antimicrobial remote

866.272.7982