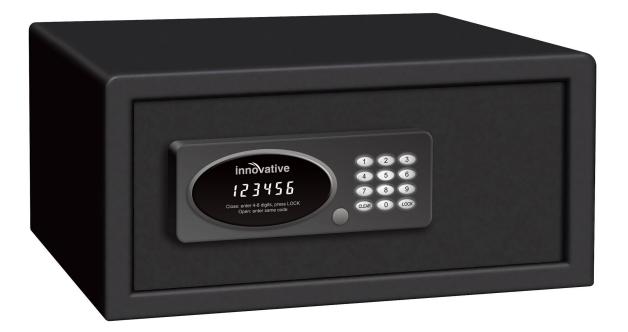

**Innovative** safes offer the lodging industry an extensive variety of digital safes that combine the best in security software, cutting edge technology and aesthetic appeal. Innovative Model innD is user friendly, well equipped, economically priced and manufactured to the highest quality control standards. Available finishes are black and ivory.

## **FEATURES**

- LAPTOP COMPATIBLE
- BRIGHT DIGITAL DISPLAY
- LIGHTED ADA COMPLIANT KEYPAD
- AUDIT TRAIL (100 events)

- USB PORT ACCESS
- TWIN BOLT LOCKING MECHANISM
- BEEP TONE CONFIRMATION
- EMERGENCY MASTER KEY OVERRIDE

## **SPECS**

Weight:

## Model innD

Dimensions: H: 7<sup>7</sup>/<sub>8</sub>" x W: 17<sup>1</sup>/<sub>8</sub>" x D: 14<sup>3</sup>/<sub>8</sub>" 27.5 lbs **Power Supply:** 4 AA batteries