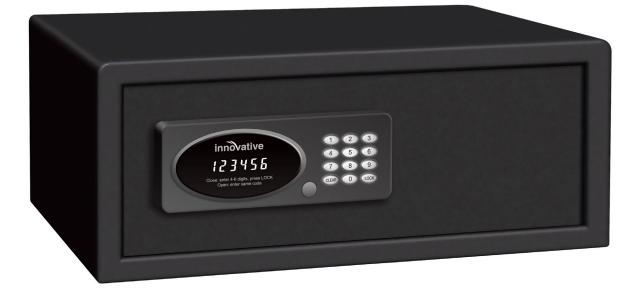

ENTERTAINMENT DELIVERED

ad

**Innovative** safes offer the lodging industry an extensive variety of digital safes that combine the best in security software, cutting edge technology and aesthetic appeal. Innovative Model innDL is user friendly, well equipped, economically priced and manufactured to the highest quality control standards. Available finishes are black and ivory.

## **FEATURES**

- 17" LAPTOP COMPATIBLE
- BRIGHT DIGITAL DISPLAY
- LIGHTED ADA COMPLIANT KEYPAD
- AUDIT TRAIL (100 events)

- USB PORT ACCESS
- TWIN BOLT LOCKING MECHANISM
- BEEP TONE CONFIRMATION
- EMERGENCY MASTER KEY OVERRIDE

## Model innDL

H: 7<sup>7</sup>/<sub>8</sub>" x W: 20" x D: 15" Dimensions: 31.5 lbs **Power Supply:** 4 AA batteries