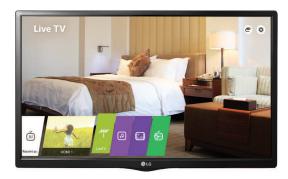

### 15LU766A

Provide your patients with the smart solution, 15.6" multi-touch based Arm TV, for a superior hospital experience. The 15LU766A series enables personalized interactive service with its multi-touch screen and webOS operating system, which is the optimal platform for Patient Engagement Providers in the industry. Its industrial panel is durable and will sustain long operation. The LG IPS panel technology provides great viewing angles for multiple viewers in a hospital environment.

**Pro:Centric Information Management Solution** Pro:Centric SMART is optimized for customizing information and entertainment services through an IP & RF infrastructure.

Customized UI & Interactive Service