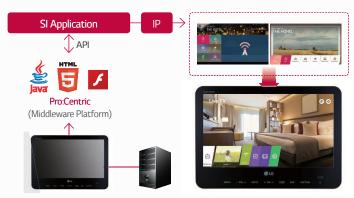

**Pro:Centric Information Management Solution** Pro:Centric SMART is optimized for customizing information and entertainment services through an IP & RF infrastructure.

#### Pro:Idiom

Securely provide entertainment content with Pro:ldiom DRM (Digital Right Management) which prevents illegal copying on your LG devices.

LG Business Solutions

Pro:Centric Smart TV Easy Code Editing with HCAP API