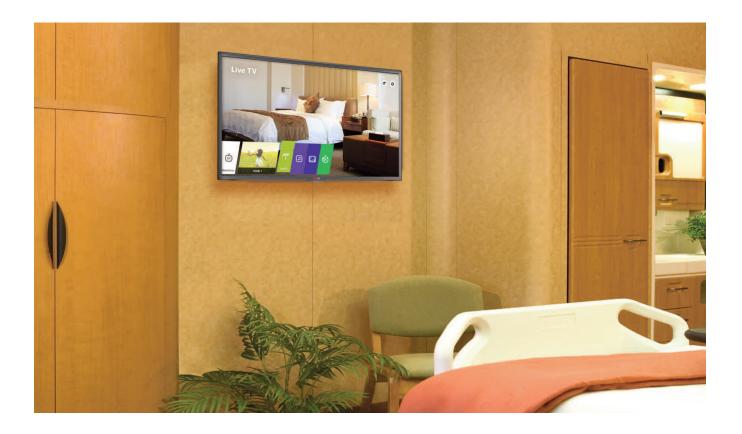

### 15LU766A

Provide your patients with the smart solution, 15.6" multi-touch based Arm TV, for a superior hospital experience. The 15LU766A series enables personalized interactive service with its multi-touch screen and webOS operating system, which is the optimal platform for Patient Engagement Providers in the industry. Its industrial panel is durable and will sustain long operation. The LG IPS panel technology provides great viewing angles for multiple viewers in a hospital environment.

**Pro:Centric Information Management Solution** Pro:Centric SMART is optimized for customizing information and entertainment services through an IP & RF infrastructure.

Customized UI & Interactive Service