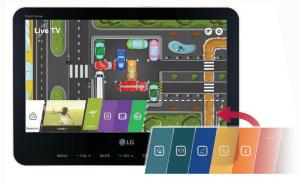

# Personal Healthcare Smart Touch Screen TV

### 15LU766A

Provide your patients with the smart solution, 15.6" multi-touch based Arm TV, for a superior hospital experience. The 15LU766A series enables personalized interactive service with its multi-touch screen and webOS operating system, which is the optimal platform for Patient Engagement Providers in the industry. Its industrial panel is durable and will sustain long operation. The LG IPS panel technology provides great viewing angles for multiple viewers in a hospital environment.

Customized UI & Interactive Service