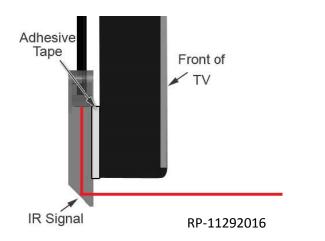

- Stealth is a low cost, direct replacement for the scary IR "Camera" installed on the front of your TV.
- Stealth installs in less than 1 minute and is guaranteed to be fully hidden and never fall off.
- Hundreds of thousands of Remote Prism's already installed in hotel rooms across the country.

#### **Key Features**

- Does not look like a camera! Fully hidden.
- Will eliminate guest complaints and unease.
- Low cost, quick and easy to install.
- High performance & high reliability IR Receiver, functions better than all of the competition.
- Provides corner to corner coverage.
- Almost permanent adhesive, will not fall off or get knocked off by house cleaning
- Eliminates unnecessary tech support calls
- Detachable 1M cable to fit most Set Back Box installations, other lengths available.
- This Patented Technology is already installed in hundreds of thousands of hotel rooms across the US.