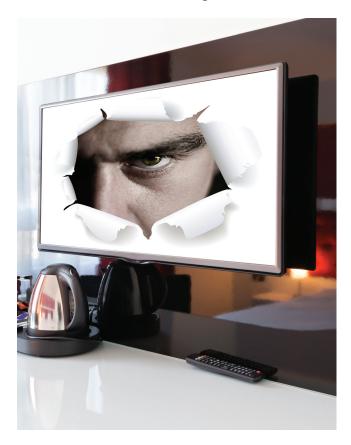

## DO YOUR GUESTS THINK THERE'S CAMERAS IN YOUR ROOMS?

### If so, You're not alone.

## **REST ASSURED WITH REMOTE PRISM**<sup>™</sup>

The Stealth Remote Prism<sup>™</sup> is a fully HIDDEN IR Receiver, that is guaranteed to solve the camera problem. Now available for DIRECTV Residential Experience (DRE), and all cable systems.