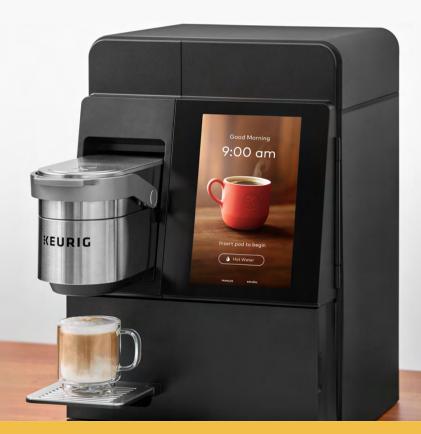

## KEURIG K-4500™

Coffees, Lattes, Cappuccinos, and More

Enjoy an endless range of beverage possibilities from robust lattes and cappuccinos to your favorite roasts.

Coffeehouse variety with 20+ recipes and 150+ K-Cup® pod varieties

## **FEATURES**

MultiStream™ Technology saturates the grounds to more\* evenly to extract full flavor and aroma.

\*vs. Keurig® leading K-Classic® brewer

BrewID™ recognizes the K-Cup® Pod and customizes specialty beverage brew settings.

Hi-res 10" Interactive Touchscreen is intuitively designed to invite and delight.

K-Connect<sup>™</sup> provides over-the-air updates of fresh on-screen content and recipes, along with maintenance reminders.